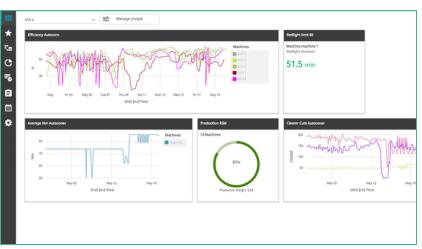

# Caterpillar: HMI für Oil & Gas Machines

#### **Project**

CAT needed a digital design for the HMI of its gas compression machines. The old analogue design was transformed into a purely digital HMI.

#### **Channels**

Terminals (Human Machine Interface)

#### **Tasks**

Project planning, UX design project management, requirements management,

#### **Agency & Client**

Ijuice Agentur