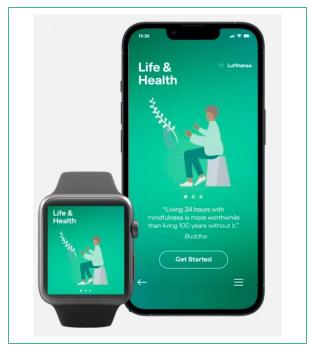

## Lufthansa: Corporate Healthcare

#### **Project**

Project manager and strategic consultant for digitalisation with the help of an agency team at Lufthansa Airlines.

#### Tasks

Project management,
Development of an app, health
events, management of
agency team, stakeholder
management