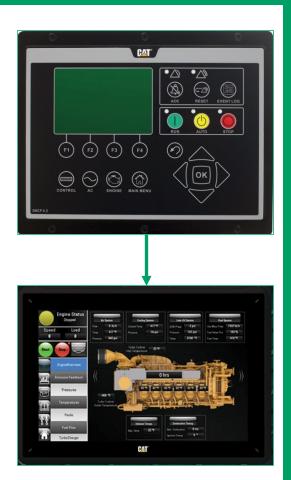

# Caterpillar: HMI für Oil & Gas Machines

#### **Project**

CAT needed a digital design for the HMI of its gas compression machines. The old analogue design was transformed into a purely digital HMI.

#### **Channels**

Terminals (Human Machine Interface)

#### **Tasks**

Project planning, UX design project management, requirements management,

#### **Agency & Client**

Ijuice Agentur